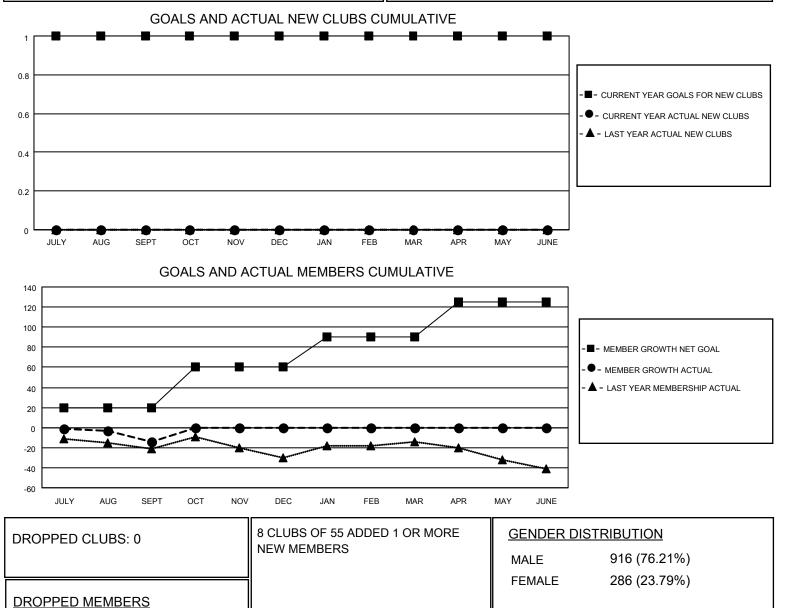

## LOCATION MISSOURI

District 26 M3

Results as of: 9/30/2020

| Clubs                 |               |           |               | Members               |                       |                         |                                                    |
|-----------------------|---------------|-----------|---------------|-----------------------|-----------------------|-------------------------|----------------------------------------------------|
| RESULTS FOR 2020-2021 |               |           |               | RESULTS FOR 2020-2021 |                       |                         |                                                    |
| QUARTER               | NEW CLUB GOAL | NEW CLUBS | DROPPED CLUBS | QUARTER               | ER GROWTH NET<br>GOAL | MEMBER GROWTH<br>ACTUAL | DROPPED<br>MEMBERS ACTUAL<br>(including transfers) |
| JULY/AUG/SEPT         | 1             | 0         | 0             | JULY/AUG/SEPT         | 20                    | 19                      | 33                                                 |
| OCT/NOV/DEC           | 0             | 0         | 0             | OCT/NOV/DEC           | 40                    | 0                       | 0                                                  |
| JAN/FEB/MAR           | 0             | 0         | 0             | JAN/FEB/MAR           | 30                    | 0                       | 0                                                  |
| APR/MAY/JUNE          | 0             | 0         | 0             | APR/MAY/JUNE          | 35                    | 0                       | 0                                                  |